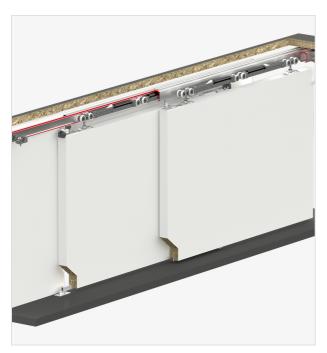

MultiDoor 260 is a sliding telescopic door system designed for wooden panel doors.

It has a carrying capacity of 80 kg per door,

The doors operate in sync due to the rope system.

It is suitable for use with panel thicknesses of 30 - 50 mm,

Each door operates on a separate rail profile.

The number of doors can be increased with an additional door set.

Due to high-quality bearings, it provides quiet and long-lasting operation,

The system includes stoppers.

It has an aesthetic appearance and a healthy operating system,

Offering easy and practical installation.

It conceals mechanism details with an optional cover profile that can be mounted on the rail.

Height adjustment can be made to the upper mechanism.

The minimum door width should be 976 mm.

MultiDoor 260 has an integrated soft-closing system in the carrying mechanism.