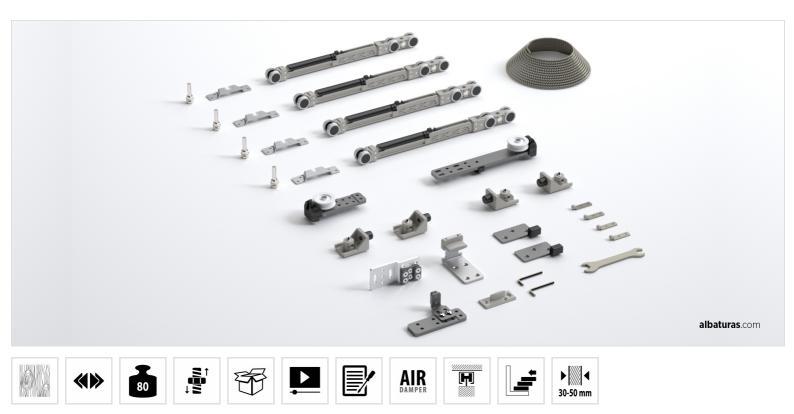

MultiDoor 260 is a sliding telescopic door system designed for wooden panel doors.

It has a carrying capacity of 80 kg per door,

The doors operate in sync due to the rope system.

It is suitable for use with panel thicknesses of 30 - 50 mm,

Each door operates on a separate rail profile.

The number of doors can be increased with an additional door set.

Due to high-quality bearings, it provides quiet and long-lasting operation,

The system includes stoppers.

It has an aesthetic appearance and a healthy operating system,

Offering easy and practical installation.

It conceals mechanism details with an optional cover profile that can be mounted on the rail.

Height adjustment can be made to the upper mechanism.

The minimum door width should be 976 mm.

MultiDoor 260 has an integrated soft-closing system in the carrying mechanism.