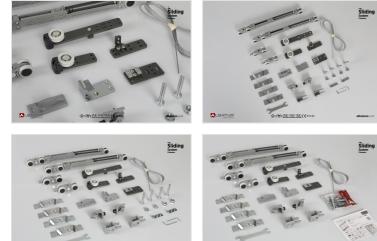

## MultiDoor 250 80 KG TELESCOPIC SLIDING DOOR SYSTEM

MultiDoor 250 is a teleskopic sliding door system Suitable for wooden panel doors Carriyng capacity is 80 kg per door Dua to to the rope system, the doors work synchronously. There is a soft closer in the closing direction integrated into the upper mechanism. Abble to use assembly with 30 - 50 mm wood panel Each door runs on a separate rail profile Dua to to additional door set, the number of doors can be increased System is working silent and long life working becasue of high quality ball bearings System has plastic stopper Aesthetic appearance and healthy working system Easy and quick installation It hides the mechanism details thanks to the optional closing profile that can be mounted on the rail.

Able to adjustment up and down

Through the closing profile mounted on the rail, hides the mechanism details

Minimum door width should be 670 mm

MultiDoor 250 Carrier has a retarder system integrated into the mechanism.