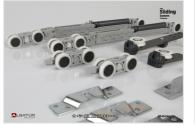

## MultiDoor 250 80 KG TELESCOPIC SLIDING DOOR SYSTEM

MultiDoor 250 is a teleskopic sliding door system Suitable for wooden panel doors Carriyng capacity is 80 kg per door Dua to to the rope system, the doors work synchronously. There is a soft closer in the closing direction integrated into the upper mechanism. Abble to use assembly with 30 - 50 mm wood panel Each door runs on a separate rail profile Dua to to additional door set, the number of doors can be increased System is working silent and long life working becasue of high quality ball bearings System has plastic stopper Aesthetic appearance and healthy working system Easy and quick installation It hides the mechanism details thanks to the optional closing profile that can be mounted on the rail.

Able to adjustment up and down

Through the closing profile mounted on the rail, hides the mechanism details

Minimum door width should be 670 mm

MultiDoor 250 Carrier has a retarder system integrated into the mechanism.