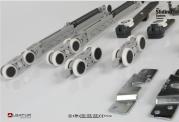

## MultiDoor 250 80 KG TELESCOPIC SLIDING DOOR SYSTEM

MultiDoor 250 is a teleskopic sliding door system Suitable for wooden panel doors Carriyng capacity is 80 kg per door Dua to to the rope system, the doors work synchronously. There is a soft closer in the closing direction integrated into the upper mechanism. Abble to use assembly with 30 - 50 mm wood panel Each door runs on a separate rail profile Dua to to additional door set, the number of doors can be increased System is working silent and long life working becasue of high quality ball bearings System has plastic stopper Aesthetic appearance and healthy working system Easy and quick installation It hides the mechanism details thanks to the optional closing profile that can be mounted on the rail.

Able to adjustment up and down

Through the closing profile mounted on the rail, hides the mechanism details

Minimum door width should be 670 mm

MultiDoor 250 Carrier has a retarder system integrated into the mechanism.