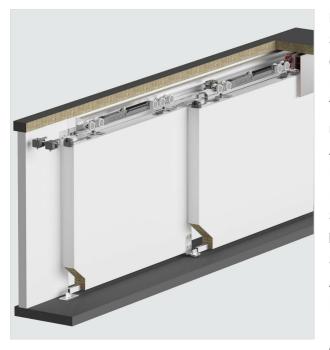

## MultiDoor 250 80 KG TELESCOPIC SLIDING DOOR SYSTEM

MultiDoor 250 is a teleskopic sliding door system Suitable for wooden panel doors Carriyng capacity is 80 kg per door Dua to to the rope system, the doors work synchronously. There is a soft closer in the closing direction integrated into the upper mechanism. Abble to use assembly with 30 - 50 mm wood panel Each door runs on a separate rail profile Dua to to additional door set, the number of doors can be increased System is working silent and long life working becasue of high quality ball bearings System has plastic stopper Aesthetic appearance and healthy working system Easy and quick installation It hides the mechanism details thanks to the optional closing profile that can be mounted on the rail.