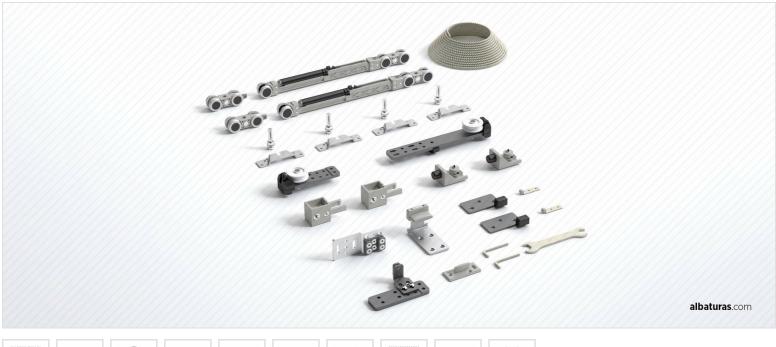

## MultiDoor 250 80 KG TELESCOPIC SLIDING DOOR SYSTEM

MultiDoor 250 is a teleskopic sliding door system Suitable for wooden panel doors Carriyng capacity is 80 kg per door Dua to to the rope system, the doors work synchronously. There is a soft closer in the closing direction integrated into the upper mechanism. Abble to use assembly with 30 - 50 mm wood panel Each door runs on a separate rail profile Dua to to additional door set, the number of doors can be increased System is working silent and long life working becasue of high quality ball bearings System has plastic stopper Aesthetic appearance and healthy working system Easy and quick installation It hides the mechanism details thanks to the optional closing profile that can be mounted on the rail.

Able to adjustment up and down

Through the closing profile mounted on the rail, hides the mechanism details

Minimum door width should be 670 mm

MultiDoor 250 Carrier has a retarder system integrated into the mechanism.